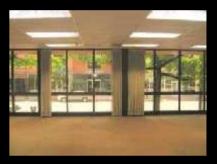

One block from Starbucks and Esther Short Park. County Court house just 2 blocks away. Full service! On-site reserved parking, no charge.

Offices with lots of windows, large open area with support room.

Sizes from 600sf to 2,865sf.