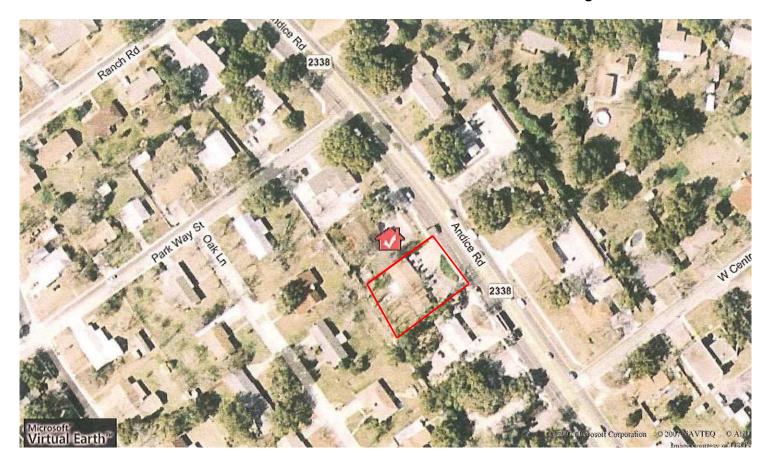

## SITE SUMMARY

Location: 1616 Williams Drive in City of Georgetown

Building: total building square footage = 2,449

Parking: storefront parking available

Signage: Inserts available

Zoning: Commercial-Office

Traffic Count: Approximately 35,000 vehicles daily

Suite C