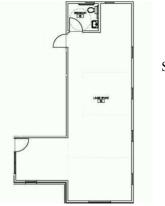

## SITE SUMMARY

Location: 1616 Williams Drive in City of Georgetown

Building: total building square footage = 2,449

Parking: storefront parking available

Signage: Inserts available

Zoning: Commercial-Office