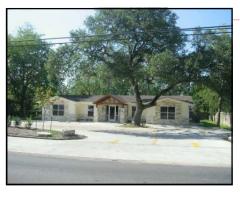

## FOR LEASE TYPE OF PROPERTY: <u>Office</u> ADDRESS: <u>1616 Williams Drive, Georgetown, TX 78628</u> PRICE: <u>Unit B-\$1000/month</u> <u>Unit C-\$1650/month</u> <u>Unit D-\$400/month</u>

## SITE SUMMARY

Location: 1616 Williams Drive in City of Georgetown

Building: total building square footage = 2,449

Parking: storefront parking available

Signage: Inserts available

Zoning: Commercial-Office