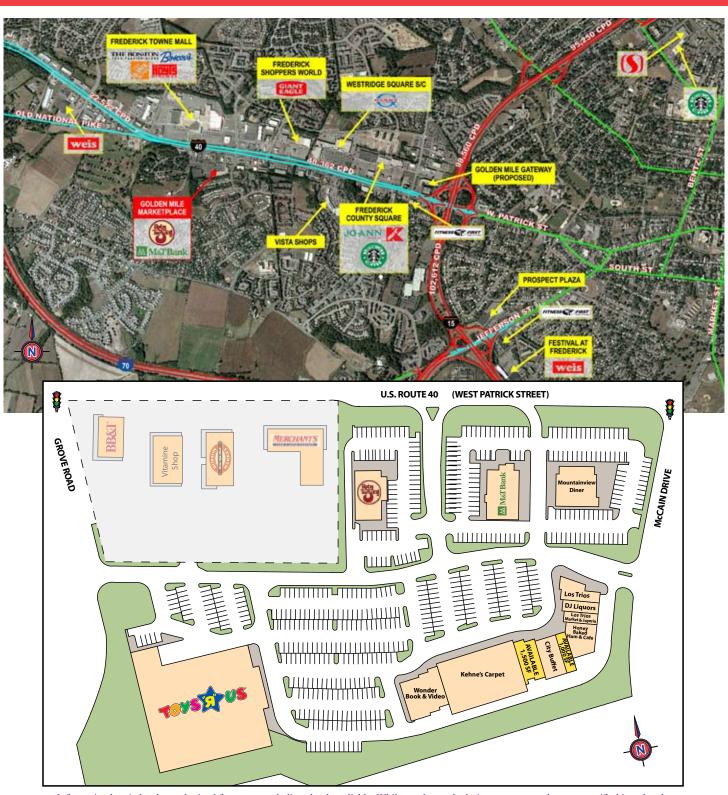

#### **PROPERTY HIGHLIGHTS**

- Located along US Route 40, the "Golden Mile," Frederick's premier retail corridor.
- Situated at the signalized intersection of US Route 40 and McCain Drive, with 3 different access points.
- Space available measures 19'-5" (wide) X 75'-2" (deep).
- Area retailers include: Home Depot, Giant Food, Boscov's and many more.

## TRAFFIC COUNTS

- US Route 40 and Hillcrest Drive (A)
  - 48,850 vehicles per day
- US Route 40 and Old Camp Road (B) 22,750 Vehicles per day