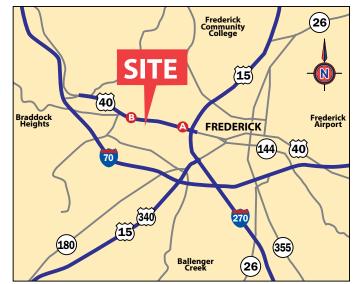

#### **PROPERTY HIGHLIGHTS**

- Located along US Route 40, the "Golden Mile," Frederick's premier retail corridor.
- Situated at the signalized intersection of US Route 40 and McCain Drive, with 3 different access points.
- Space available measures 19'-5" (wide) X 75'-2" (deep).
- Area retailers include: Home Depot, Giant Food, Boscov's and many more.

## TRAFFIC COUNTS

- US Route 40 and Hillcrest Drive (A)
  - 48,850 vehicles per day
- US Route 40 and Old Camp Road (B) 22,750 Vehicles per day