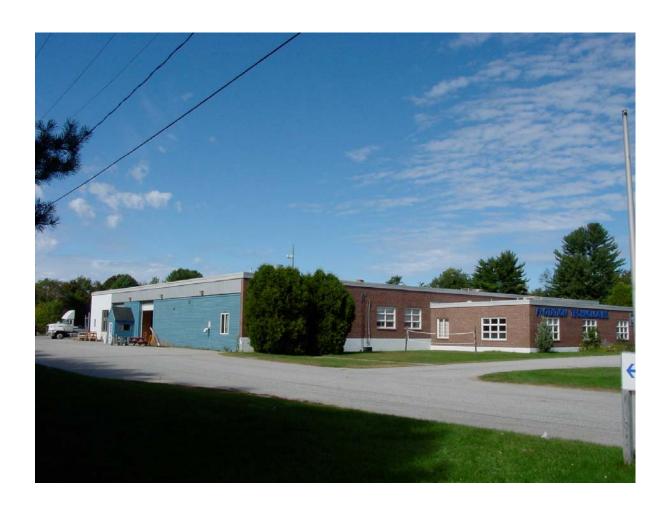

Building Area: Office (class A): 7,357 +/- SF

Manufacturing: 18,897 +/- SF

Total: 26,254 +/- SF

Taxes: \$15,084 (2006-2007)

Assessor's Reference: Map 20, Lot 01

Road Frontage: 400 ft of road frontage on U.S. Route 1 with

two curb cuts. Additional 30 ft road frontage on Route 111 access via back

driveway.

Construction: Combination of concrete block and brick

exterior walls.

Roof: Rubber membrane.

Floor: Concrete slab with floor drains.

three (3) 18 ft. x 10 ft. OHD's One (1) 12 ft. x 8 ft OHD One (1) 9 ft. x 9 ft OHD

Some loading doors have electric openers.

Sprinkler System: Full coverage with wet sprinkler system

Site Improvements: The site is improved with over 20,000 SF of

paved parking, landscaping, chain link fencing, lighting, walkways and two flag

poles.

Frame: One foot wide concrete block walls

Number of Stories: One story

Extras: - Backup propane gas fired generator

- 1,088 +/- feet of chain-link fencing with