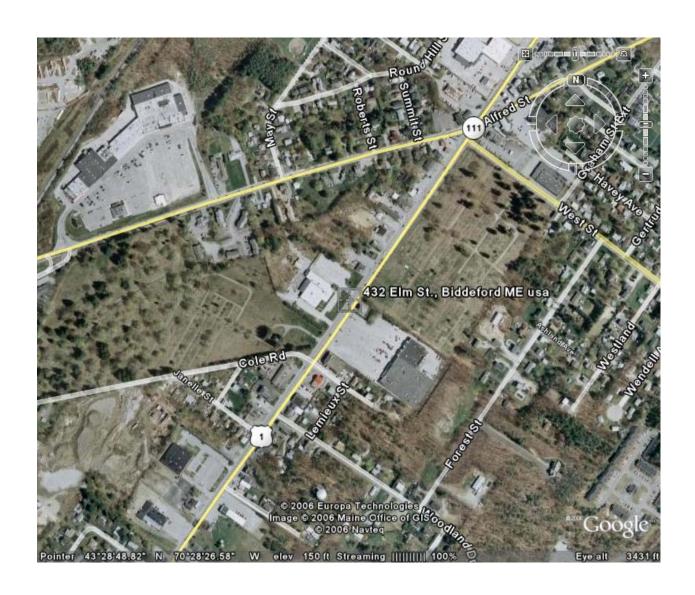

## 432 Elm Street (US Route 1) Biddeford, Maine

## For Sale by Owner

Contact: Holly Cook Holly@Flotec.com Tel. (207) 282-7749 x 116

Property Address: 432 Elm Street (U.S. Route 1)

Biddeford, Maine

Close to I-95

Land Area: 5.17 +/- acres

Zoning: Business B-2

three (3) gates behind building.

 Paved driveway to Alfred Road (Route 111). Site has strong redevelopment

in i). Site has strong redevelop

potential.

Sale Price: \$1,400,000