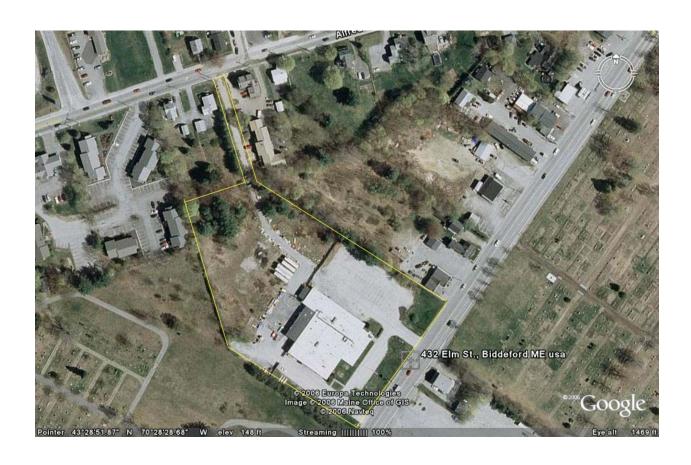

## 432 Elm Street (US Route 1) Biddeford, Maine

## For Sale by Owner

Contact: Holly Cook Holly@Flotec.com Tel. (207) 282-7749 x 116

Property Address: 432 Elm Street (U.S. Route 1)

Biddeford, Maine

Close to I-95

Land Area: 5.17 +/- acres

Zoning: Business B-2

Building Area: Office (class A): 7,357 +/- SF

Manufacturing: 18,897 +/- SF

Total: 26,254 +/- SF

Taxes: \$15,084 (2006-2007)

Assessor's Reference: Map 20, Lot 01

Road Frontage: 400 ft of road frontage on U.S. Route 1 with

two curb cuts. Additional 30 ft road frontage on Route 111 access via back

driveway.

Construction: Combination of concrete block and brick

exterior walls.

Roof: Rubber membrane.

Floor: Concrete slab with floor drains.

paved parking, landscaping, chain link fencing, lighting, walkways and two flag

poles.

Frame: One foot wide concrete block walls

Number of Stories: One story

Extras: - Backup propane gas fired generator

- 1,088 +/- feet of chain-link fencing with

three (3) gates behind building.

 Paved driveway to Alfred Road (Route 111). Site has strong redevelopment

in i). Site has strong redevelop

potential.

Sale Price: \$1,400,000