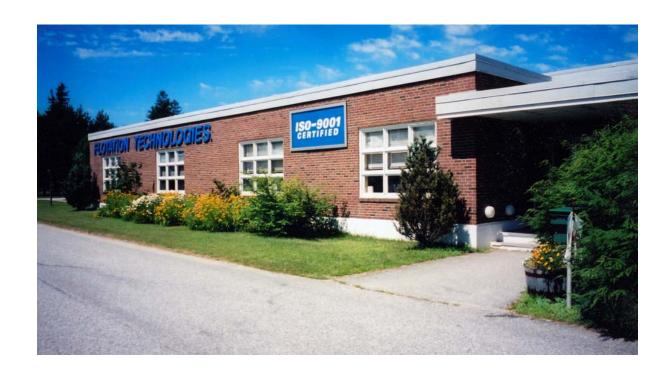

## 432 Elm Street (US Route 1) Biddeford, Maine

## For Sale by Owner

Contact: Holly Cook Holly@Flotec.com Tel. (207) 282-7749 x 116

Property Address: 432 Elm Street (U.S. Route 1)

Biddeford, Maine

Close to I-95

Land Area: 5.17 +/- acres

Zoning: Business B-2

Building Area: Office (class A): 7,357 +/- SF

Manufacturing: 18,897 +/- SF

Total: 26,254 +/- SF

Taxes: \$15,084 (2006-2007)

Assessor's Reference: Map 20, Lot 01

Road Frontage: 400 ft of road frontage on U.S. Route 1 with

two curb cuts. Additional 30 ft road frontage on Route 111 access via back

driveway.

Construction: Combination of concrete block and brick

exterior walls.

Roof: Rubber membrane.

Floor: Concrete slab with floor drains.