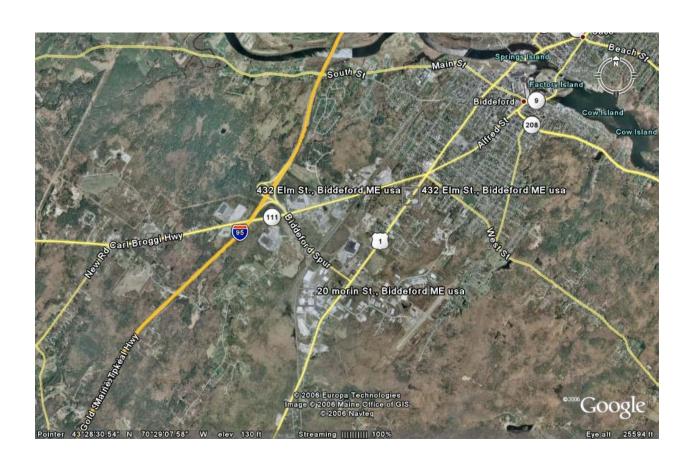

## 432 Elm Street (US Route 1) Biddeford, Maine

## For Sale by Owner

Contact: Holly Cook Holly@Flotec.com Tel. (207) 282-7749 x 116

Property Address: 432 Elm Street (U.S. Route 1)

Biddeford, Maine

Close to I-95

Land Area: 5.17 +/- acres

Zoning: Business B-2