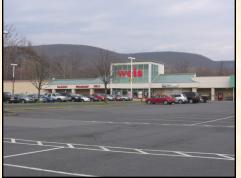

#### COME AND JOIN:

WEIS SUPER MARKET

FAMILY DOLLAR - SUBWAY

WINE & SPIRITS - DOMINO'S PIZZA

48 HOUR VIDEO - LAFAYETTE BANK

#### PROPERTY HIGHLIGHTS

- 1,605 58,447 SF in line
- 7,000 SF Expansion Pad
- Signalized access from Rt. 512
- Large Trading Area
- Weis Market Sales exceed \$460 PSF
- Well Maintained/Managed
- All Utilities On Site
- Dedicated parking for 545 Vehicles