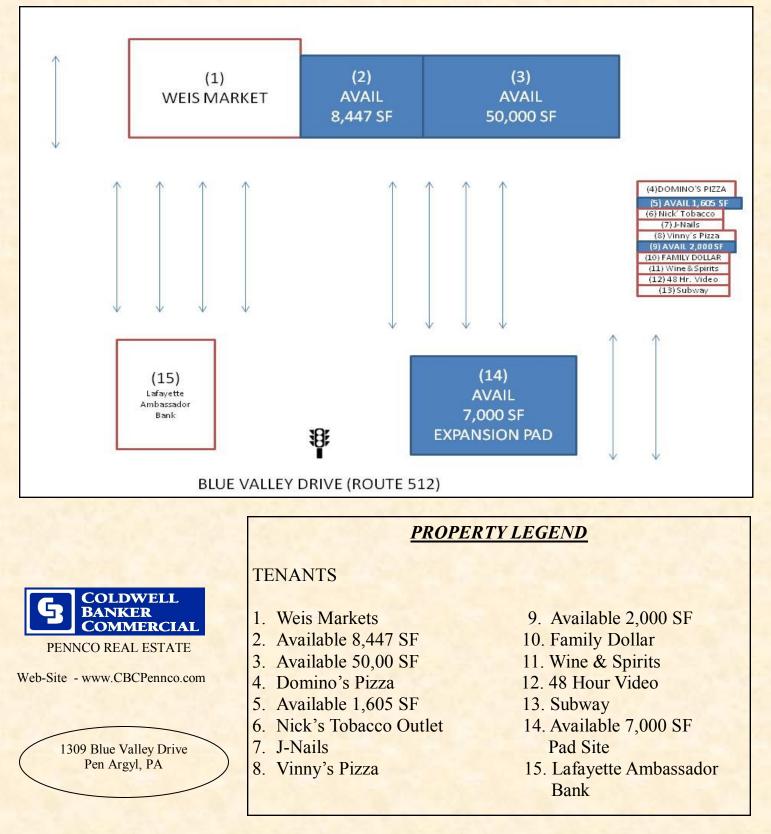

## BANGOR PLAZA RETAIL SPACE FOR LEASE PROPERTY LAY OUT

Terri Mickens, CCIM (Associate Broker) 1250 North 9th Street - Stroudsburg, - PA - 18360 Phone: (570) 476-7711 - Cell: (570) 242-3962– Fax: (570) 476-6130 - Email: tmickens@cbcworldwide.com

#### PROPERTY HIGHLIGHTS

- 1,605 58,447 SF in line
- 7,000 SF Expansion Pad
- Signalized access from Rt. 512
- Large Trading Area
- Weis Market Sales exceed \$460 PSF
- Well Maintained/Managed
- All Utilities On Site
- Dedicated parking for 545 Vehicles

#### COME AND JOIN:

WEIS SUPER MARKET

FAMILY DOLLAR - SUBWAY

WINE & SPIRITS - DOMINO'S PIZZA

48 HOUR VIDEO - LAFAYETTE BANK