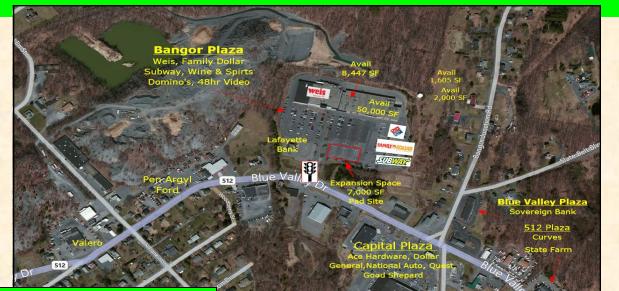

# Bangor Plaza - Blue Valley Drive Route 512 - Northampton County - Pen Argyl Pa - 18072 60,000 +/- SF & 7,000 +/- SF PAD SITES AVAIABLE

## BANGOR PLAZA RETAIL SPACE FOR LEASE PROPERTY LAY OUT

Terri Mickens, CCIM (Associate Broker) 1250 North 9th Street - Stroudsburg, - PA - 18360 Phone: (570) 476-7711 - Cell: (570) 242-3962– Fax: (570) 476-6130 - Email: tmickens@cbcworldwide.com

#### PROPERTY HIGHLIGHTS

- 1,605 58,447 SF in line
- 7,000 SF Expansion Pad
- Signalized access from Rt. 512
- Large Trading Area
- Weis Market Sales exceed \$460 PSF
- Well Maintained/Managed
- All Utilities On Site
- Dedicated parking for 545 Vehicles

#### COME AND JOIN:

WEIS SUPER MARKET

FAMILY DOLLAR - SUBWAY

WINE & SPIRITS - DOMINO'S PIZZA

48 HOUR VIDEO - LAFAYETTE BANK