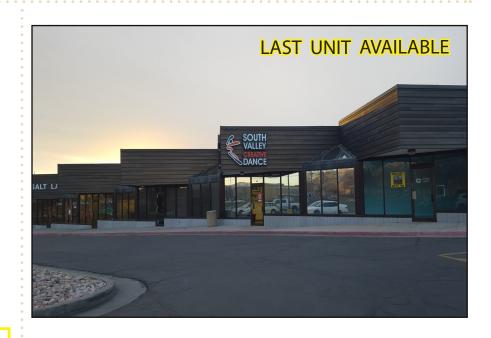

## 9400 SOUTH 751 EAST - SANDY 84070

### PROPERTY INFORMATION

FOR LEASE

- Suite 751: 1,257 SF Available
- Available March 1, 2016
- Great Location
- High Traffic Counts!
- Co Tenants Include:
  - Pep Boys
  - Cyprus Credit Union
  - Tandy Leather
  - Deseret Industries
  - Biomat USA
  - Check 'n Go
  - Canyon View Cleaners