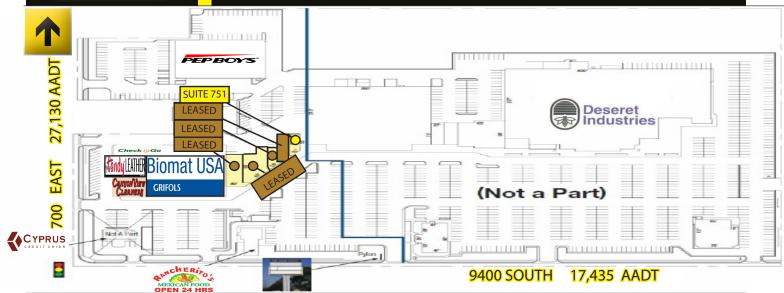

## 9400 SOUTH 751 EAST - SANDY 84070

### PROPERTY INFORMATION

FOR LEASE

- Suite 751: 1,257 SF Available
- Available March 1, 2016
- Great Location
- High Traffic Counts!
- Co Tenants Include:
  - Pep Boys
  - Cyprus Credit Union
  - Tandy Leather
  - Deseret Industries
  - Biomat USA
  - Check 'n Go
  - Canyon View Cleaners

LEASE RATE: \$750.00/MONTH NNN

TRAFFIC COUNTS: 44,565 TOTAL ADT!

9400 South 17,435 ADT 700 East 27,130 ADT