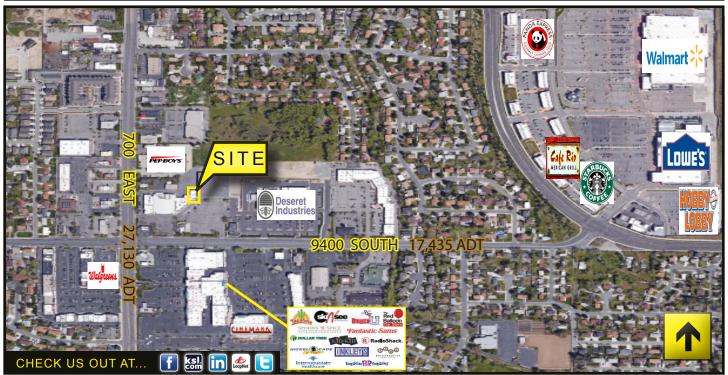

### PROPERTY INFORMATION

FOR LEASE

- Suite 751: 1,257 SF Available
- Available March 1, 2016
- Great Location
- High Traffic Counts!
- Co Tenants Include:
  - Pep Boys
  - Cyprus Credit Union
  - Tandy Leather
  - Deseret Industries
  - Biomat USA
  - Check 'n Go
  - Canyon View Cleaners

LEASE RATE: \$750.00/MONTH NNN

TRAFFIC COUNTS: 44,565 TOTAL ADT!

9400 South 17,435 ADT 700 East 27,130 ADT

cRc Nationwide | 6135 S. Stratler Street, Suite A | Murray, UT 84107 | 801.617.1700 Office | 801.617.1701 Fax

CHECK US OUT AT...

801.617.1700