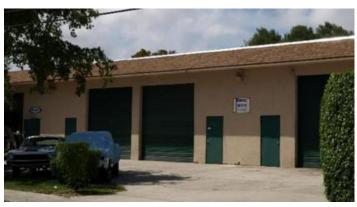

## **Sunshine Warehouse LLC**

# 109 SE 3 Ct, Deerfield Beach, FL 33441

Listing ID: 28240782 Status: Active

Property Type: Industrial For Lease Industrial Type: Warehouse/Distribution

Rental Rate: \$595 (Monthly)

Monthly Rent: \$595

Lease Types: Industrial Gross

## **Property Overview**

Located on Quiet Street of Dixie and 10th Ave area. Single 12x12 ground level door with walk up door and restroom. Vacant and ready for immediate occupancy \$500 security deposit and 1 year term. \$595 a month plus tax and electricity.