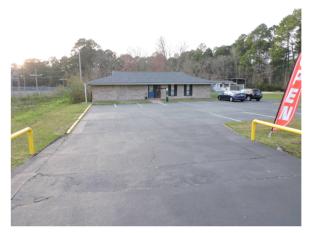

### **Marketing Description**

Operating Veterinarian Clinic in fast growing area. Building includes over \$100,000 worth of VET equipment - mostly new. Seller subdividing the clinic and re-platting with adjacent property leaving approximately 95'x200', building, parking lot, and grounds. Seller will consider owner finance to qualified buyer with good offer. This is a high growth area with new apartment complex in planning less then 300' north. Seller will consider long term lease or lease purchase, also.

#### 2520 St Johns Bluff Rd S

Property Photos (10 photos)

Thomas Hammond FL 3336763 904.806.1218