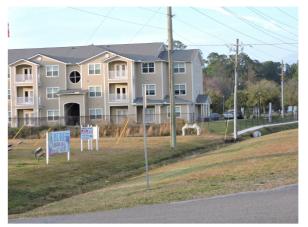

### **Marketing Description**

Operating Veterinarian Clinic in fast growing area. Building includes over \$100,000 worth of VET equipment - mostly new. Seller subdividing the clinic and re-platting with adjacent property leaving approximately 95'x200', building, parking lot, and grounds. Seller will consider owner finance to qualified buyer with good offer. This is a high growth area with new apartment complex in planning less then 300' north. Seller will consider long term lease or lease purchase, also.

#### 2/12/2020

- Growing area
- Large apartment complex under permitting less than 300' away
- Vet equipment included and is mostly new
- Ideal for owner/vet occupant
- Seller will OWNER FINANCE with good offer, 20% down, 5.5% interest, qualified buyer
- Seller will lease for \$4500 per month
- Seller will LEASE-PURCHASE
- Seller owns adjacent property that is for sale. It has HUGE potential for Self Storage or office condos. See listing for 2516 St Johns Bluff Rd S, Jacksonville, FL 32246
- Buy both and develop larger tract for residual income