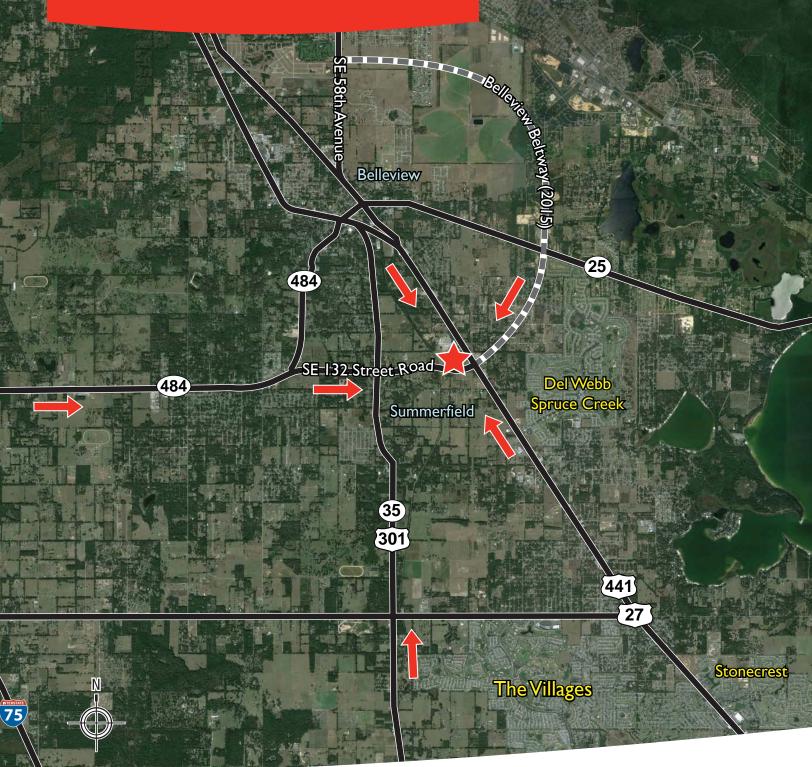

#### ACCESS

- Signalized intersection joining I-75 and US 441/27
- Terminus of new Belleview Beltway (starts 2015)
- Between The Villages and Ocala, Florida

### A major signalized intersection connecting I-75 and US Highway 441/27, just minutes from The Villages.

#### PROPERTY INTRODUCTION

Cushman & Wakefield has been appointed exclusive right of sale listing agent for Crossroads at Summerfield, the vacant 83.3 +/acres at the intersection of US 441/27 and SE 132nd Street Road (Belleview Beltway) in Summerfield, Florida, about two miles north of The Villages. With a Future Land Use designation of "Employment Center," virtually any use may be developed, from residential to industrial to retail.