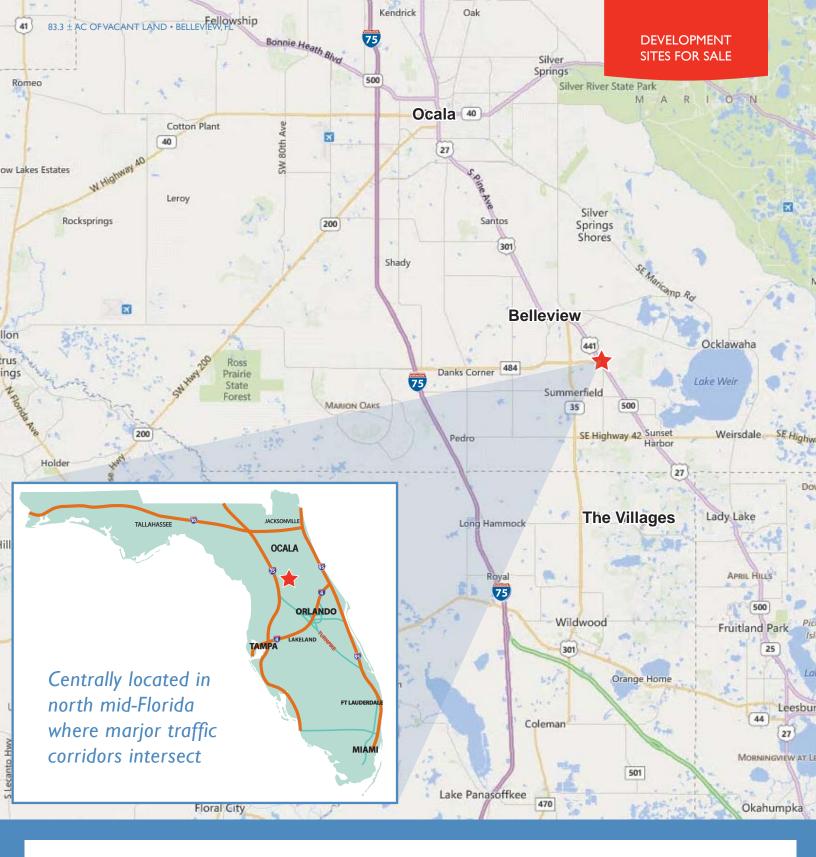

### A major signalized intersection connecting I-75 and US Highway 441/27, just minutes from The Villages.

#### PROPERTY INTRODUCTION

Cushman & Wakefield has been appointed exclusive right of sale listing agent for Crossroads at Summerfield, the vacant 83.3 +/acres at the intersection of US 441/27 and SE 132nd Street Road (Belleview Beltway) in Summerfield, Florida, about two miles north of The Villages. With a Future Land Use designation of "Employment Center," virtually any use may be developed, from residential to industrial to retail.

#### NEARBY DEMAND GENERATORS

The Villages is a cluster of communities conceived over 50 years ago which continues to add 5,300 residents annually. The 50 and over town has consistently been one of the fastest growing communities in the nation for the past ten years. People are attracted to The Villages for unique housing options, incredible amenities and active lifestyle. Over 30 golf courses and endless activities for its very social estimated 100,000+ residents, who have an average household income of over \$60,000.

Spruce Creek (Del Webb) is a 55+ community on 1,604 acres with 3,250 homes across US 441 from Summerfield Junction.

**Marion Oaks** is a fully developed community about 8 miles west of Summerfield Junction off CR 484, just west of I-75, with a population of 15,000.