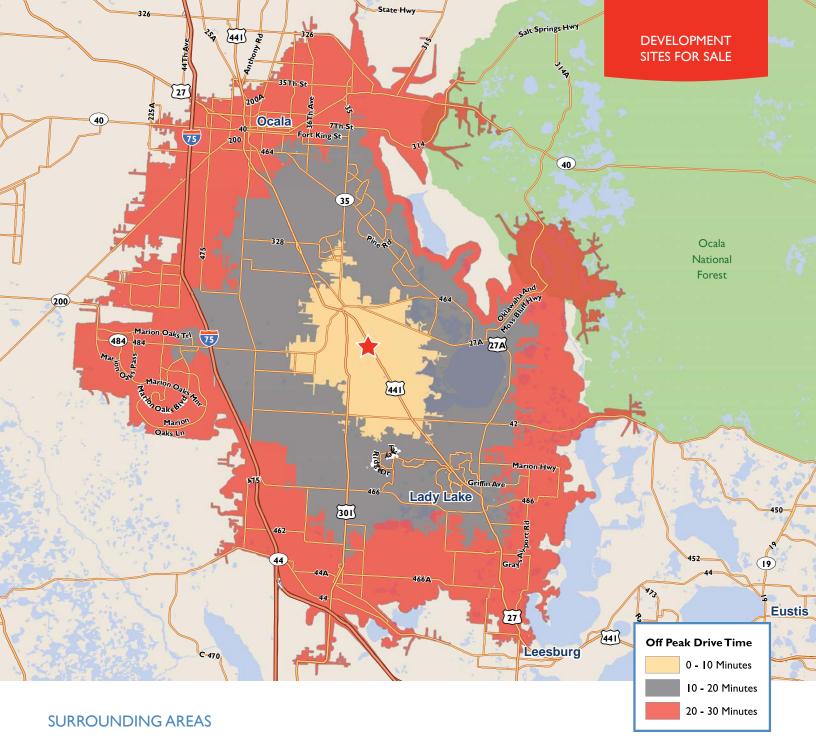

#### POPULATION/LOCATION

- 145,845 population within a 20 minute drive
- 10 Miles north of The Villages, which is the largest single site planned community in the US. The Villages adds about 5,300 units each year (2013) and has over 30 golf courses, 20 tennis courts and 26 pools serving about 100,000 residents

#### NEARBY DEMAND GENERATORS

The Villages is a cluster of communities conceived over 50 years ago which continues to add 5,300 residents annually. The 50 and over town has consistently been one of the fastest growing communities in the nation for the past ten years. People are attracted to The Villages for unique housing options, incredible amenities and active lifestyle. Over 30 golf courses and endless activities for its very social estimated 100,000+ residents, who have an average household income of over \$60,000.

# DEMOGRAPHICS

| DEMOGRAPHICS                       | 3 MILES   | 5 MILES   | 10 MILES  |
|------------------------------------|-----------|-----------|-----------|
| 2013 Estimated Total<br>Population | 22,343    | 53,435    | 177,411   |
| Median Household Income            | \$40,095  | \$40,112  | \$41,122  |
| Average Household Income           | \$50,024  | \$50,319  | \$52,557  |
| Median Age                         | 54.52     | 54.29     | 59.40     |
| Average Age                        | 46.30     | 48.92     | 48.75     |
| Own Home                           | 80.50%    | 81.47%    | 85.03%    |
| Median Home Value                  | \$135,987 | \$140,064 | \$159,256 |
| Estimated Length of Residence      | 11.58     | 11.46     | 10.87     |