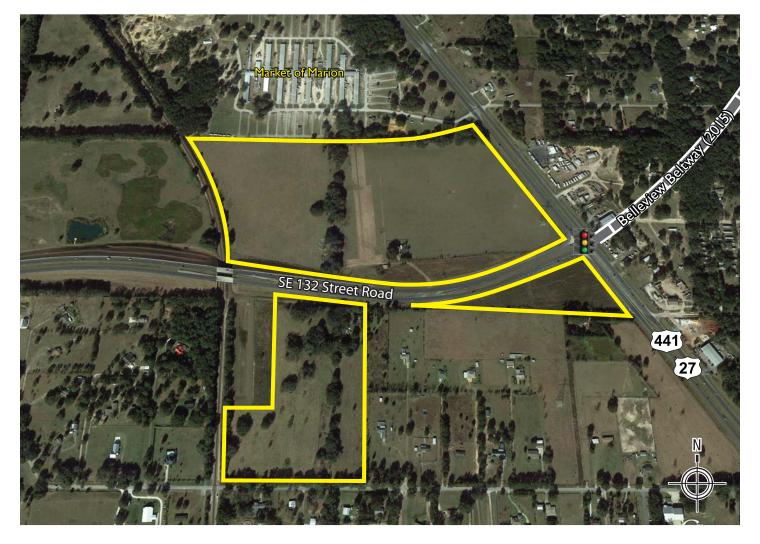

#### PROPERTY INTRODUCTION

Cushman & Wakefield has been appointed exclusive right of sale listing agent for Crossroads at Summerfield, the vacant 83.3 +/acres at the intersection of US 441/27 and SE 132nd Street Road (Belleview Beltway) in Summerfield, Florida, about two miles north of The Villages. With a Future Land Use designation of "Employment Center," virtually any use may be developed, from residential to industrial to retail.

#### **PROPERTY HIGHLIGHTS**

| LOCATION        | Just north of The Villages on US Highway 441<br>Central location with excellent access from ev                                                                                                                                                                                                                                                                                                                                                                                                                                                                                                                                                                                                                                                                                                 | at SE 132nd Street Road, Belleview/Summerfield, FL 34420.<br>/ery direction.                                                                                                                                                                                                                                                                                                                                                                                                                                                                                                                                                                                                                                                                                                                                                                                                                                                                                                                                                                                                                                                                                                                                                                                                                                                                                                                                                                                                                                                                                                                                                                                                                                                                                                                                                                                                                                                                                                                                                                                                                                                   |  |
|-----------------|------------------------------------------------------------------------------------------------------------------------------------------------------------------------------------------------------------------------------------------------------------------------------------------------------------------------------------------------------------------------------------------------------------------------------------------------------------------------------------------------------------------------------------------------------------------------------------------------------------------------------------------------------------------------------------------------------------------------------------------------------------------------------------------------|--------------------------------------------------------------------------------------------------------------------------------------------------------------------------------------------------------------------------------------------------------------------------------------------------------------------------------------------------------------------------------------------------------------------------------------------------------------------------------------------------------------------------------------------------------------------------------------------------------------------------------------------------------------------------------------------------------------------------------------------------------------------------------------------------------------------------------------------------------------------------------------------------------------------------------------------------------------------------------------------------------------------------------------------------------------------------------------------------------------------------------------------------------------------------------------------------------------------------------------------------------------------------------------------------------------------------------------------------------------------------------------------------------------------------------------------------------------------------------------------------------------------------------------------------------------------------------------------------------------------------------------------------------------------------------------------------------------------------------------------------------------------------------------------------------------------------------------------------------------------------------------------------------------------------------------------------------------------------------------------------------------------------------------------------------------------------------------------------------------------------------|--|
| SIZE            | 83.35 AC in 3 parcels                                                                                                                                                                                                                                                                                                                                                                                                                                                                                                                                                                                                                                                                                                                                                                          |                                                                                                                                                                                                                                                                                                                                                                                                                                                                                                                                                                                                                                                                                                                                                                                                                                                                                                                                                                                                                                                                                                                                                                                                                                                                                                                                                                                                                                                                                                                                                                                                                                                                                                                                                                                                                                                                                                                                                                                                                                                                                                                                |  |
| TAX ID          | 45466-000-00 (Marion County)                                                                                                                                                                                                                                                                                                                                                                                                                                                                                                                                                                                                                                                                                                                                                                   |                                                                                                                                                                                                                                                                                                                                                                                                                                                                                                                                                                                                                                                                                                                                                                                                                                                                                                                                                                                                                                                                                                                                                                                                                                                                                                                                                                                                                                                                                                                                                                                                                                                                                                                                                                                                                                                                                                                                                                                                                                                                                                                                |  |
| FUTURE LAND USE | Employment Center = Very Flexible Uses - retail, residential, office, industrial                                                                                                                                                                                                                                                                                                                                                                                                                                                                                                                                                                                                                                                                                                               |                                                                                                                                                                                                                                                                                                                                                                                                                                                                                                                                                                                                                                                                                                                                                                                                                                                                                                                                                                                                                                                                                                                                                                                                                                                                                                                                                                                                                                                                                                                                                                                                                                                                                                                                                                                                                                                                                                                                                                                                                                                                                                                                |  |
|                 | This land use is intended to provide for a central regional area that allows for a mix of business, enterprise, research and development, light to moderate intensity commercial and industrial, and employment activities. It also allows residential uses that stand-alone or support the commercial and industrial area, and/or provide transitions to surrounding uses and less intense land uses. This land use designation will allow for and encourage mixed use buildings. The density range for residential units shall be up to twelve (12) dwelling units per one (1) gross acre and a maximum Floor Area Ratio of 2.0, as further defined by the LDC. This land use designation is allowed in the Urban Area and also allows for campgrounds and recreational vehicle parks (RVP). |                                                                                                                                                                                                                                                                                                                                                                                                                                                                                                                                                                                                                                                                                                                                                                                                                                                                                                                                                                                                                                                                                                                                                                                                                                                                                                                                                                                                                                                                                                                                                                                                                                                                                                                                                                                                                                                                                                                                                                                                                                                                                                                                |  |
| FAR             | 2.0                                                                                                                                                                                                                                                                                                                                                                                                                                                                                                                                                                                                                                                                                                                                                                                            |                                                                                                                                                                                                                                                                                                                                                                                                                                                                                                                                                                                                                                                                                                                                                                                                                                                                                                                                                                                                                                                                                                                                                                                                                                                                                                                                                                                                                                                                                                                                                                                                                                                                                                                                                                                                                                                                                                                                                                                                                                                                                                                                |  |
| DENSITY         | 0-12 d.u./acre                                                                                                                                                                                                                                                                                                                                                                                                                                                                                                                                                                                                                                                                                                                                                                                 |                                                                                                                                                                                                                                                                                                                                                                                                                                                                                                                                                                                                                                                                                                                                                                                                                                                                                                                                                                                                                                                                                                                                                                                                                                                                                                                                                                                                                                                                                                                                                                                                                                                                                                                                                                                                                                                                                                                                                                                                                                                                                                                                |  |
| ZONING          | PUD                                                                                                                                                                                                                                                                                                                                                                                                                                                                                                                                                                                                                                                                                                                                                                                            | - Aller and a second se |  |
| TRAFFIC COUNT   | 26,000 AADT (US 441/27)<br>7,300 AADT SE 132nd Street Road<br>31,000 approximate estimate at crossroads;<br>traffic to increase upon completion of<br>Beltway                                                                                                                                                                                                                                                                                                                                                                                                                                                                                                                                                                                                                                  |                                                                                                                                                                                                                                                                                                                                                                                                                                                                                                                                                                                                                                                                                                                                                                                                                                                                                                                                                                                                                                                                                                                                                                                                                                                                                                                                                                                                                                                                                                                                                                                                                                                                                                                                                                                                                                                                                                                                                                                                                                                                                                                                |  |
| WATER & SEWER   | City of Belleview                                                                                                                                                                                                                                                                                                                                                                                                                                                                                                                                                                                                                                                                                                                                                                              |                                                                                                                                                                                                                                                                                                                                                                                                                                                                                                                                                                                                                                                                                                                                                                                                                                                                                                                                                                                                                                                                                                                                                                                                                                                                                                                                                                                                                                                                                                                                                                                                                                                                                                                                                                                                                                                                                                                                                                                                                                                                                                                                |  |
| MUNICIPALITY    | Marion County                                                                                                                                                                                                                                                                                                                                                                                                                                                                                                                                                                                                                                                                                                                                                                                  |                                                                                                                                                                                                                                                                                                                                                                                                                                                                                                                                                                                                                                                                                                                                                                                                                                                                                                                                                                                                                                                                                                                                                                                                                                                                                                                                                                                                                                                                                                                                                                                                                                                                                                                                                                                                                                                                                                                                                                                                                                                                                                                                |  |