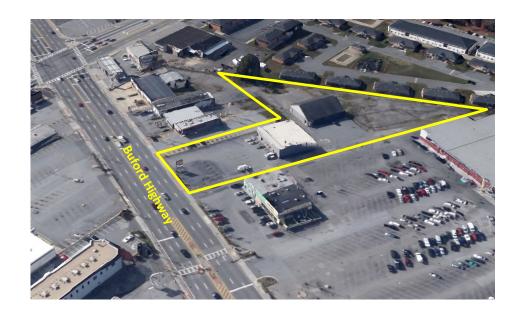

### 1.7 AC Redevelopment Opportunity

Bull Realty, as exclusive broker, is proud to present for sale this one owner assemblage totaling approximately 1.7 acres in the burgeoning city of Chamblee. The site is adjacent to the new City Farmers Market and is just north of Peachtree DeKalb airport, the CDC Chamblee campus and the IRS annex.

Currently the property has two buildings, totaling approximately 9000 sq. ft., that could be leased out and the property redeveloped at a later date.

The property is being sold AS-IS and offered for \$2,300,000