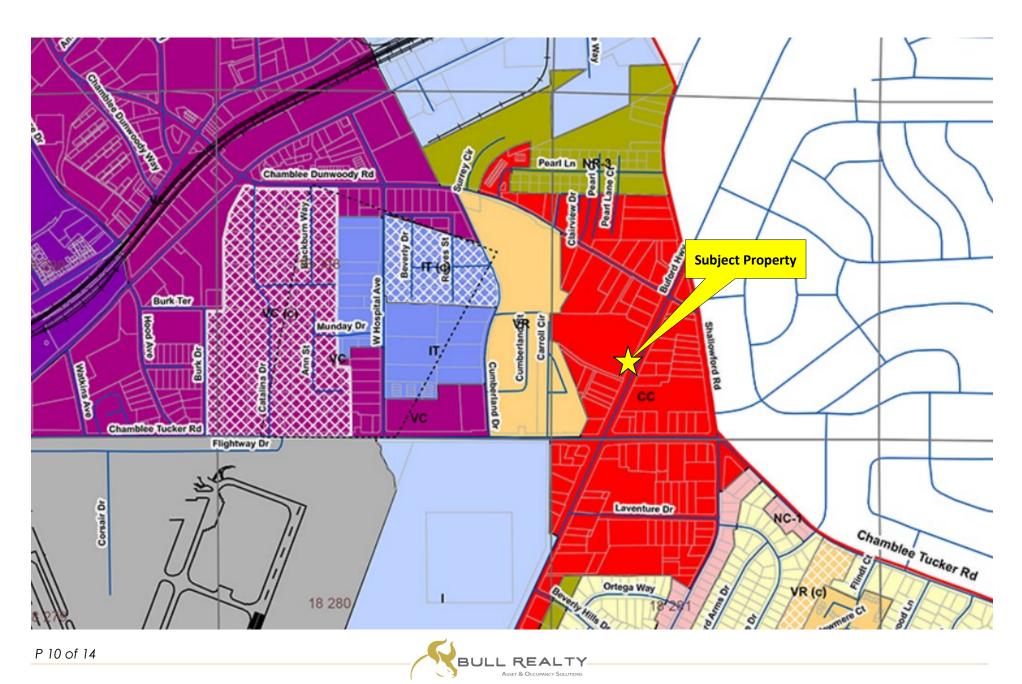

The current zoning, Corridor Commercial (CC) allows for density of up to 185,000 sq. ft. with a height limit of 60', and a wide range of uses including automotive, self storage, restaurants, multi-family, hotels, hospitals, retail, office and much more.