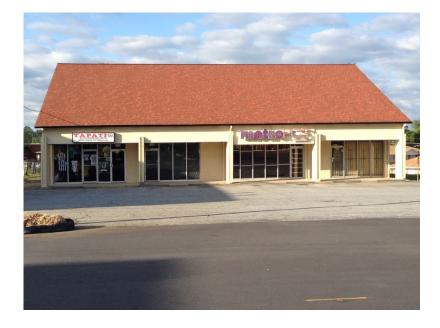

Currently the property has two buildings, totaling approximately 9000 sq. ft., that could be leased out and the property redeveloped at a later date.

The property is being sold AS-IS and offered for \$2,300,000

Owner will consider dividing the property, call broker for details.

| Property Address     | 4978, 4976, 4974, 4970 Buford Highway<br>Chamblee, Georgia 30341 |
|----------------------|------------------------------------------------------------------|
| County               | DeKalb                                                           |
| <b>Building Size</b> | 2 buildings—5,000 & 4,000 SF                                     |
| Lot Size             | 1.7 Acres                                                        |
| Utilities            | Available at or near the site                                    |
| Zoning               | СС                                                               |
| Parcel ID            | 18 297 02 015<br>18 297 02 022<br>18 297 02 019<br>18 297 02 027 |