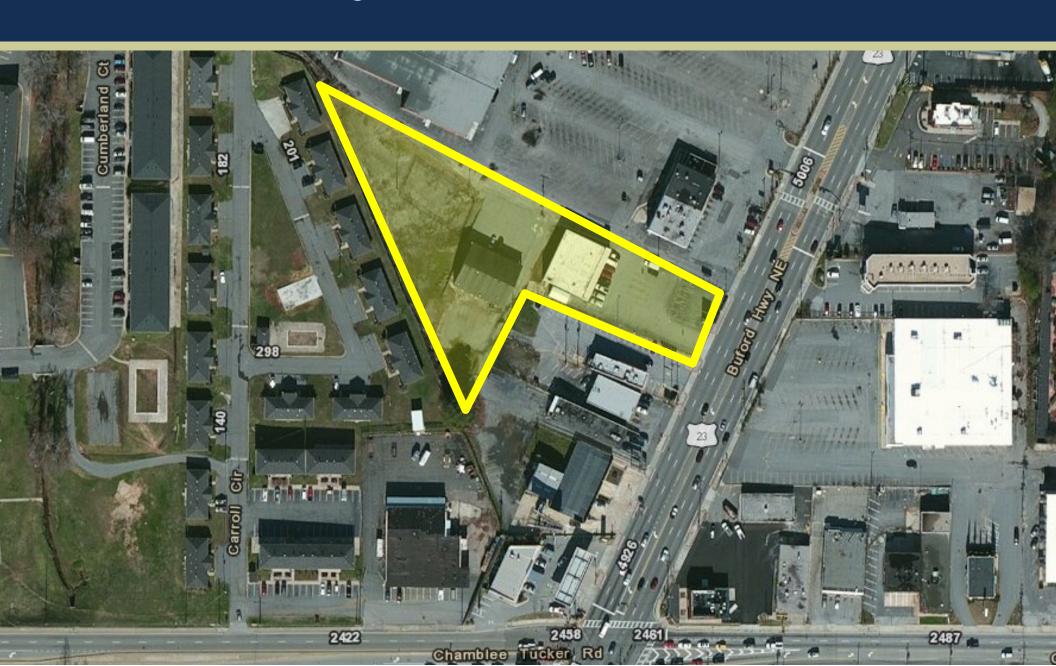

### 1.7 AC Redevelopment Opportunity

Bull Realty, as exclusive broker, is proud to present for sale this one owner assemblage totaling approximately 1.7 acres in the burgeoning city of Chamblee. The site is adjacent to the new City Farmers Market and is just north of Peachtree DeKalb airport, the CDC Chamblee campus and the IRS annex.

Currently the property has two buildings, totaling approximately 9000 sq. ft., that could be leased out and the property redeveloped at a later date.

The property is being sold AS-IS and offered for \$2,300,000

Owner will consider dividing the property, call broker for details.

| Property Address     | 4978, 4976, 4974, 4970 Buford Highway<br>Chamblee, Georgia 30341 |
|----------------------|------------------------------------------------------------------|
| County               | DeKalb                                                           |
| <b>Building Size</b> | 2 buildings—5,000 & 4,000 SF                                     |
| Lot Size             | 1.7 Acres                                                        |
| Utilities            | Available at or near the site                                    |
| Zoning               | СС                                                               |
| Parcel ID            | 18 297 02 015<br>18 297 02 022<br>18 297 02 019<br>18 297 02 027 |