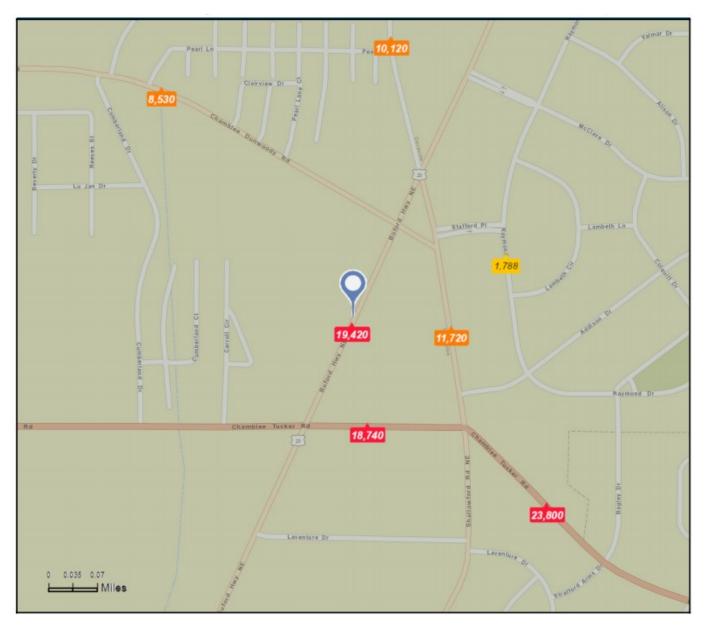

ographics & Traffic Count**

| 2015 Demographics (Esri) |          |  |  |  |  |  |
|--------------------------|----------|--|--|--|--|--|
|                          | 1 mile   |  |  |  |  |  |
| Population               | 11,863   |  |  |  |  |  |
| Households               | 3,298    |  |  |  |  |  |
| Average Household Income | \$53,725 |  |  |  |  |  |
|                          | 3 mile   |  |  |  |  |  |
| Population               | 94,271   |  |  |  |  |  |
| Households               | 38,338   |  |  |  |  |  |
| Average Household Income | \$73,748 |  |  |  |  |  |
|                          | 5 mile   |  |  |  |  |  |
| Population               | 267,420  |  |  |  |  |  |
| Households               | 109,468  |  |  |  |  |  |
| Average Household Income | \$85,464 |  |  |  |  |  |







John DeYonker V.P. Land & Developer Services (404) 876-1640 ext. 142 JDeYonker@BullRealty.com

### JOHN DEYONKER

John DeYonker has been selling and developing real estate in the Atlanta area for the past 21 years, 15 years as Managing Broker of his own real estate brokerage and development company. Mr. DeYonker joined Bull Realty in 2008 to provide his clients a marketing platform proven to maximize asset value in this economic cycle. The Atlanta Commercial Board of Realtors named John the #5 land broker for 2009, the #4 land broker for 2010, and again in 2012 and 2013 he was recognized as a top 10 producing land broker in Atlanta. John uses his experience in land sales, commercial acquisitions and development skills to add value to his clients' real estate transactions.

Originally