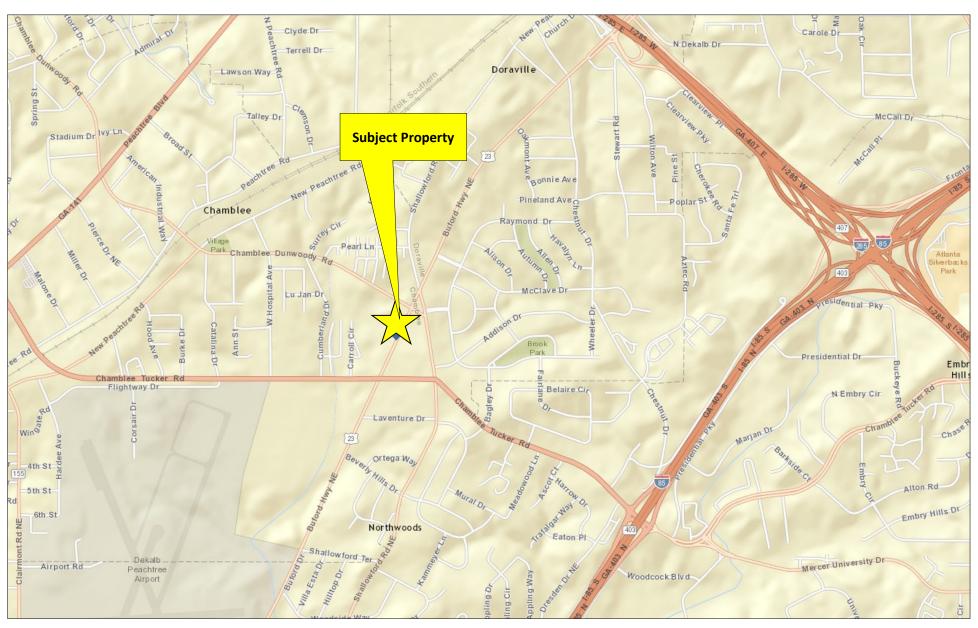

property, call broker for details.



| Property Address     | 4978, 4976, 4974, 4970 Buford Highway<br>Chamblee, Georgia 30341 |
|----------------------|------------------------------------------------------------------|
| County               | DeKalb                                                           |
| <b>Building Size</b> | 2 buildings—5,000 & 4,000 SF                                     |
| Lot Size             | 1.7 Acres                                                        |
| Utilities            | Available at or near the site                                    |
| Zoning               | СС                                                               |
| Parcel ID            | 18 297 02 015<br>18 297 02 022<br>18 297 02 019<br>18 297 02 027 |





# **Location Map**







| 501010

#### Section 210-8. - CC, corridor commercial district.

- (a) Purpose and intent. This zoning district is intended primarily for commercial and mixed-use development and related accessory uses at a medium density. This district provides a location for residences, retail, goods and services and offices to satisfy the common and frequent needs of the city's businesses and residents with design standards and design parameters to encourage a pedestrian-friendly traditional urban form, oriented to pedestrians, which will limit the conflicts between vehicles and pedestrians.
- (b) The following additional regulations shall apply to the CC zoning district:
  - (1) Multifamily residential uses and structures shall not be permitted on the ground floor and shall only be permitted if