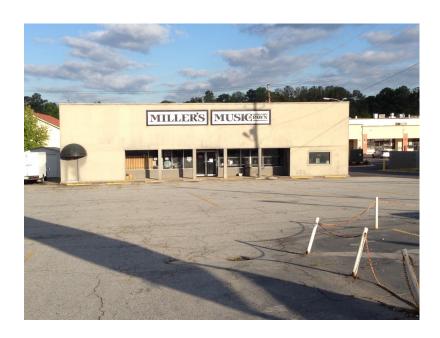

Currently the property has two buildings, totaling approximately 9000 sq. ft., that could be leased out and the property redeveloped at a later date.

The property is being sold AS-IS and offered for \$2,300,000

Owner will consider dividing the property, call broker for details.

| Property Address     | 4978, 4976, 4974, 4970 Buford Highway<br>Chamblee, Georgia 30341 |
|----------------------|------------------------------------------------------------------|
| County               | DeKalb                                                           |
| <b>Building Size</b> | 2 buildings—5,000 & 4,000 SF                                     |
| Lot Size             | 1.7 Acres                                                        |
| Utilities            | Available at or near the site                                    |
| Zoning               | СС                                                               |
| Parcel ID            | 18 297 02 015<br>18 297 02 022<br>18 297 02 019<br>18 297 02 027 |