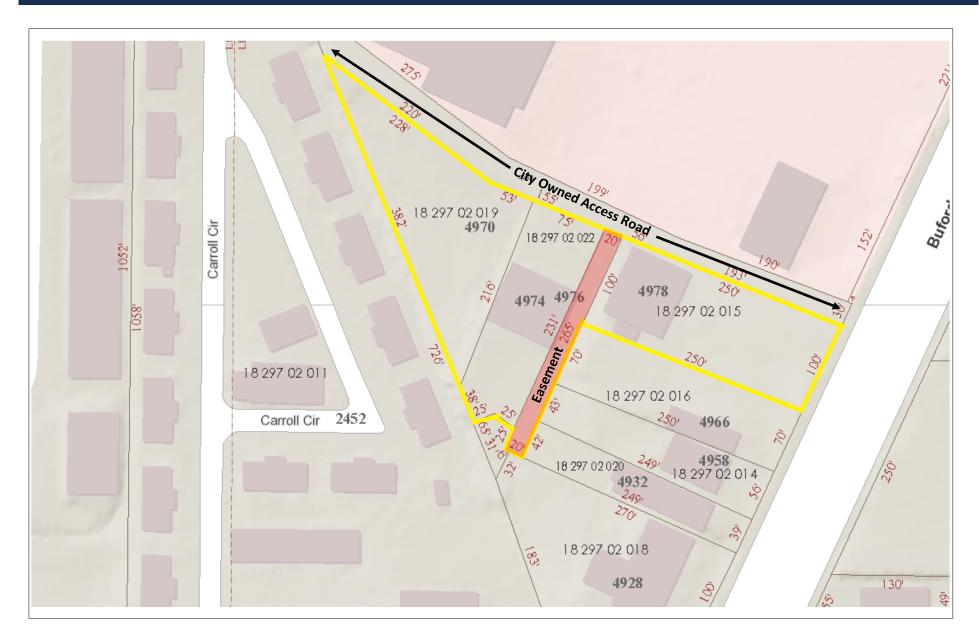

Owner will consider dividing the property, call broker for details.

| Property Address     | 4978, 4976, 4974, 4970 Buford Highway<br>Chamblee, Georgia 30341 |
|----------------------|------------------------------------------------------------------|
| County               | DeKalb                                                           |
| <b>Building Size</b> | 2 buildings—5,000 & 4,000 SF                                     |
| Lot Size             | 1.7 Acres                                                        |
| Utilities            | Available at or near the site                                    |
| Zoning               | СС                                                               |
| Parcel ID            | 18 297 02 015<br>18 297 02 022<br>18 297 02 019<br>18 297 02 027 |