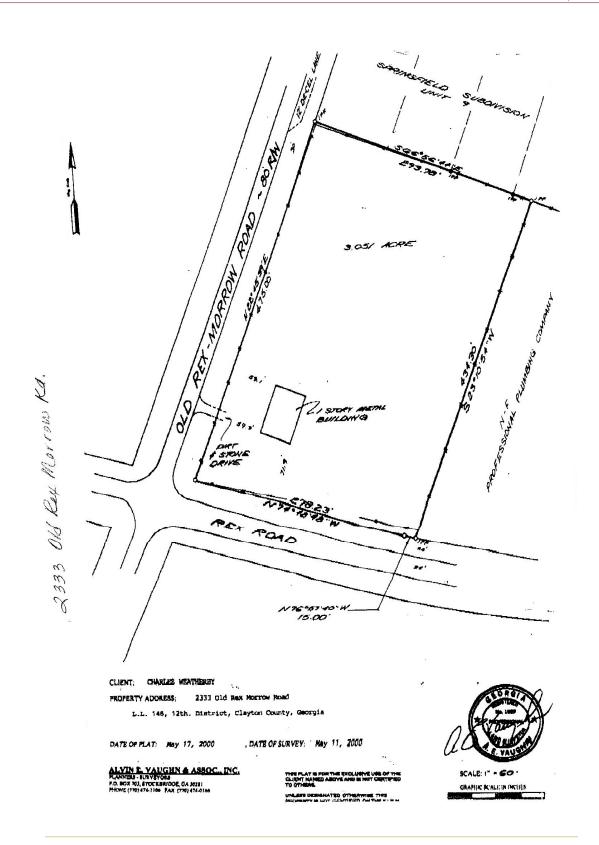

## RETAIL AUTO REPAIR BUILDING | 2,400 SF | 2333 OLD REX MORROW ROAD

ELLENWOOD, GA 30294

### PROPERTY HIGHLIGHTS

- Ideal for a convenience store
- Property may be subdivided
- Property is currently occupied by a tenant on a month-tomonth basis
- 3.05 acres
- Zoned GB

Adjoining property at 2394 Rex Rd is also available for sale.

# 2,400 SF | RETAIL AUTO REPAIR BUILDING 2333 OLD REX MORROW ROAD |

ELLENWOOD, GA 30294

## RETAIL AUTO REPAIR BUILDING | 2,400 SF | 2333 OLD REX MORROW ROAD

ELLENWOOD, GA 30294

JARED DALEY | 404-876-1640 x 111 | <u>JDaley@BullRealty.com</u>

AUTOMOTIVE GROUP | BULLREALTY.COM