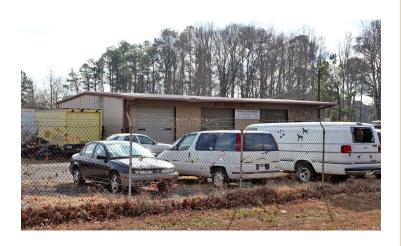

### PROPERTY HIGHLIGHTS

- Ideal for a convenience store
- Property may be subdivided
- Property is currently occupied by a tenant on a month-tomonth basis
- 3.05 acres
- Zoned GB

Adjoining property at 2394 Rex Rd is also available for sale.