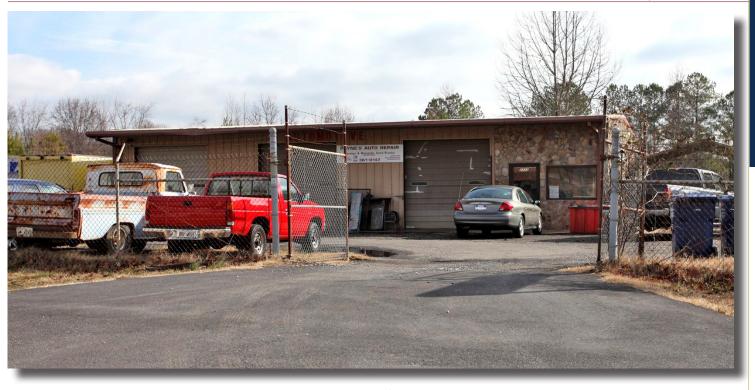

## RETAIL AUTO REPAIR BUILDING | 2,400 SF | 2333 OLD REX MORROW ROAD

ELLENWOOD, GA 30294

### PROPERTY HIGHLIGHTS

- Ideal for a convenience store
- Property may be subdivided
- Property is currently occupied by a tenant on a month-tomonth basis
- 3.05 acres
- Zoned GB

Adjoining property at 2394 Rex Rd is also available for sale.