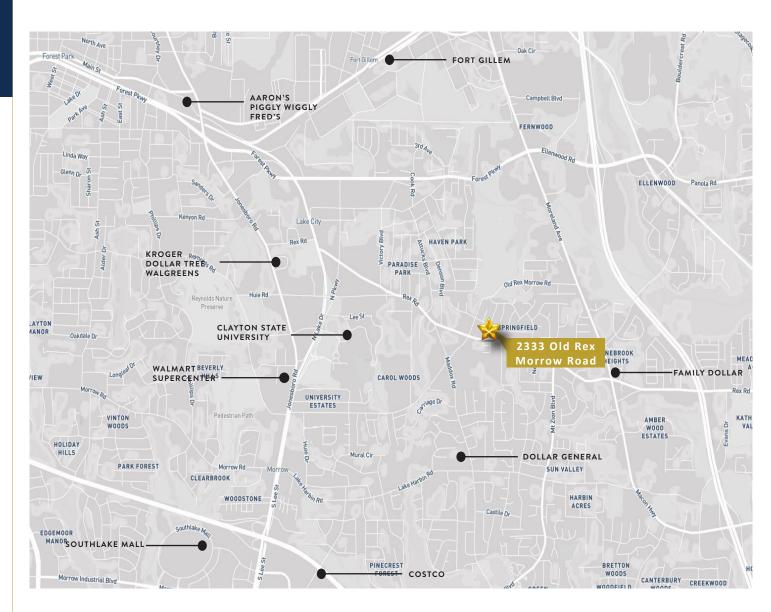

# 2,400 SF | RETAIL AUTO REPAIR BUILDING 2333 OLD REX MORROW ROAD |

ELLENWOOD, GA 30294